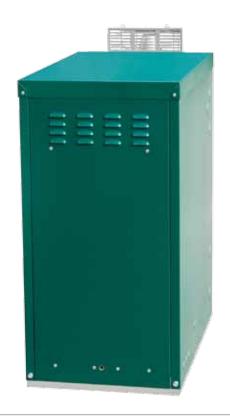

## **Features**

- High quality weather-proof PVC-coated casing (outputs up to 35kW).
- Only 465mm wide.
- Fully insulated to prevent heat loss.
- Patented heat exchanger design.
- Removable back panel for easy access.
- 3-tapping points for ease of installation.

- Fitted with frost protection stat.
- Whisper quiet operation.
- Stainless steel terminal guard.
- High performance low NOx Elco burner.
- Three models in outputs from 12kW to 35kW.